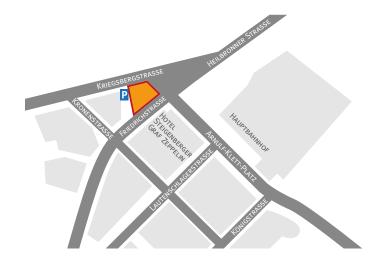

# **Directions**

Parking is available in our parking garage. The entrance to the parking garage is located in Kriegsbergstraße 11, 70174 Stuttgart, Germany.

Just drive to our garage entrance, ring the bell there and we will open the gateway for you.

#### Coming from B27 / Feuerbach / Zuffenhausen over Heilbronner Straße

Coming from Heilbronner Straße drive straight into Friedrichstraße and at the first traffic light (on the right hand side you will see restaurant H'ugo's with rust-colored steel plates) turn right into Kronenstraße. From Kronenstraße turn right at the first traffic light into Kriegsbergstraße. There you will find the parking entrance at the address Kriegsbergstraße 11 after about 100m. (directly after the end of the bus lane at the pedestrian refuge island). The entrance leads directly into the second basement floor (2. UG). You will find our parking spots marked with the DREISS logo in the first basement floor (1. UG).

## Coming from B27 / Neue Weinsteige über Friedrichstraße

Coming from Rotebühlplatz and Theodor-Heuss-Straße or coming from Charlottenplatz through the Planie tunnel drive straight into Friedrichstraße. In Friedrichstraße (after motorcycle accessory shop Louis) turn left into Kronenstraße. From Kronenstraße turn right at the first traffic light into Kriegsbergstraße. There you will find the parking entrance at the address Kriegsbergstraße 11 after about 100m. (directly after the end of the bus lane at the pedestrian refuge island). The entrance leads directly into the second basement floor (2. UG). You will find our parking spots marked with the DREISS logo in the first basement floor (1. UG).

#### Coming from Bad Cannstatt / Remstal / Neckartal over Arnulf-Klett-Platz

Coming from Arnulf-Klett-Platz (construction site S21, blue tubes) turn left into Friedrich-straße. At the first traffic light (on the right hand side you will see restaurant H'ugo's with rust-colored steel plates) turn right into Kronenstraße. From Kronenstraße turn right at the first traffic light into Kriegsbergstraße. There you will find the parking entrance at the address Kriegsbergstraße 11 after about 100m. (directly after the end of the bus lane at the pedestrian refuge island). The entrance leads directly into the second basement floor (2. UG). You will find our parking spots marked with the DREISS logo in the first basement floor (1. UG).

## Coming from Killesberg / Kräherwald over Kriegsbergstraße

You will find the parking entrance at the address Kriegsbergstraße 11 after about 100m. (directly after the end of the bus lane at the pedestrian refuge island). The entrance leads directly into the second basement floor (2. UG). You will find our parking spots marked with the DREISS logo in the first basement floor (1. UG).