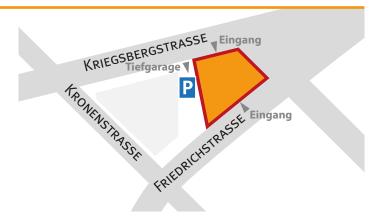

# **Directions**

Parking is available in our parking garage. The entrance to the parking garage is located in Kriegsbergstraße 11, 70174 Stuttgart, Germany.

Just drive to our garage entrance, ring the bell there and we will open the gateway for you.

#### Coming from B27 / Feuerbach / Zuffenhausen over Heilbronner Straße

Coming from Heilbronner Straße drive straight into Friedrichstraße and at the first traffic light (on the right hand side you will see restaurant H'ugo's with rust-colored steel plates) turn right into Kronenstraße. From Kronenstraße turn right at the first traffic light into Kriegsbergstraße. There you will find the parking entrance at the address Kriegsbergstraße 11 after about 100m. (directly after the end of the bus lane at the pedestrian refuge island). The entrance leads directly into the second basement floor (2. UG). You will find our parking spots marked with the DREISS logo in the first basement floor (1. UG).

## Coming from B27 / Neue Weinsteige über Friedrichstraße

Coming from Rotebühlplatz and Theodor-Heuss-Straße or coming from Charlottenplatz through the Planie tunnel drive straight into Friedrichstraße. In Friedrichstraße (after motorcycle accessory shop Louis) turn left into Kronenstraße. From Kronenstraße turn right at the first traffic light into Kriegsbergstraße. There you will find the parking entrance at the address Kriegsbergstraße 11 after about 100m. (directly after the end of the bus lane at the pedestrian refuge island). The entrance leads directly into the second basement floor (2. UG). You will find our parking spots marked with the DREISS logo in the first basement floor (1. UG).

#### Coming from Bad Cannstatt / Remstal / Neckartal over Arnulf-Klett-Platz

Coming from Arnulf-Klett-Platz (construction site S21, blue tubes) turn left into Friedrich-straße. At the first traffic light (on the right hand side you will see restaurant H'ugo's with rust-colored steel plates) turn right into Kronenstraße. From Kronenstraße turn right at the first traffic light into Kriegsbergstraße. There you will find the parking entrance at the address Kriegsbergstraße 11 after about 100m. (directly after the end of the bus lane at the pedestrian refuge island). The entrance leads directly into the second basement floor (2. UG). You will find our parking spots marked with the DREISS logo in the first basement floor (1. UG).

## Coming from Killesberg / Kräherwald over Kriegsbergstraße

You will find the parking entrance at the address Kriegsbergstraße 11 after about 100m. (directly after the end of the bus lane at the pedestrian refuge island). The entrance leads directly into the second basement floor (2. UG). You will find our parking spots marked with the DREISS logo in the first basement floor (1. UG).